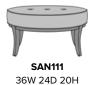

Model: SAN111 36W 24D 20H

Durable Finish Kwalu's solid surface (1/2" thick) proprietary finish doesn't have any of the drawbacks of wood. The frames are moisture impervious, graffiti-resistant, easy to clean and maintenance-free.

Statement of Line

Optional Buttons Choose ottoman with or without optional buttons on top.

**10 Year Warranty** We offer a 10 Year Performance Warranty on both construction and finish, so the product is guaranteed to stay looking like new for 10 years.