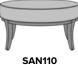

## Ottoman

KWalu. Furnishing the Future

The Santena Oval Ottoman is a footrest with flair. Curved, classic Kwalu legs form the frame for the upholstered cushion top. Optional piping is available for added elegance. If the ottoman has no piping, a French seam is added to the seat. The Santena is also offered with or without the tufted center button.

36W 24D 20H

**SAN101** 36W 24D 20H

36W 24D 20H

6160 Peachtree Dunwoody Rd. Building C, Atlanta, GA 30328