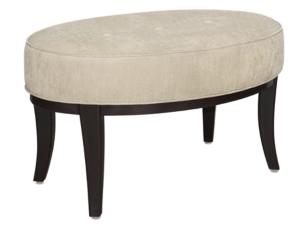

## Ottoman

KWalu. Furnishing the Future

The Santena Oval Ottoman is a footrest with flair. Curved, classic Kwalu legs form the frame for the upholstered cushion top. Optional piping is available for added elegance. If the ottoman has no piping, a French seam is added to the seat. The Santena is also offered with or without the tufted center button.

Model: SAN111 36W 24D 20H

Durable Finish Kwalu's solid surface (1/2" thick) proprietary finish doesn't have any of the drawbacks of wood. The frames are moisture impervious, graffiti-resistant, easy to clean and maintenance-free.