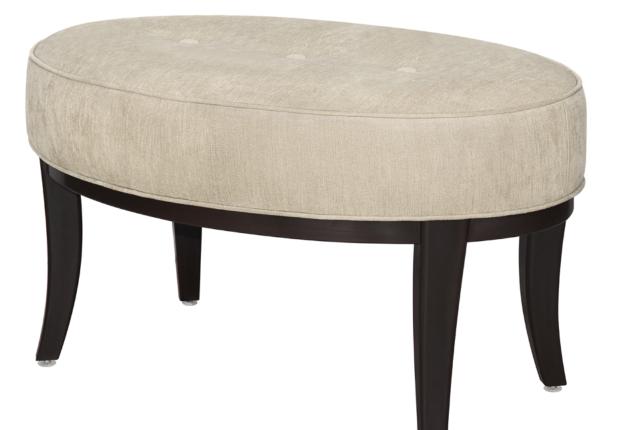

## Ottoman

KWalu. Furnishing the Future

The Santena Oval Ottoman is a footrest with flair. Curved, classic Kwalu legs form the frame for the upholstered cushion top. Optional piping is available for added elegance. If the ottoman has no piping, a French seam is added to the seat. The Santena is also offered with or without the tufted center button.

Model: SAN111 36W 24D 20H

Durable Finish Kwalu's solid surface (1/2" thick) proprietary finish doesn't have any of the drawbacks of wood. The frames are moisture impervious, graffiti-resistant, easy to clean and maintenance-free.