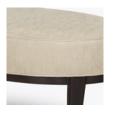

## Ottoman

KWalu. Furnishing the Future

The Santena Oval Ottoman is a footrest with flair. Curved, classic Kwalu legs form the frame for the upholstered cushion top. Optional piping is available for added elegance. If the ottoman has no piping, a French seam is added to the seat. The Santena is also offered with or without the tufted center button.

Model: SAN111 36W 24D 20H

Durable Finish Kwalu's solid surface (1/2" thick) proprietary finish doesn't have any of the drawbacks of wood. The frames are moisture impervious, graffiti-resistant, easy to clean and maintenance-free.